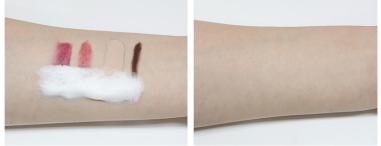

75g (Without water)                                                                                                                  |
| Directions of Use                     | - Make lather with your hands or bubble maker tool.<br>- Gently apply on your face and cleanse thoroughly.<br>- Rinse off with lukewarm water to finish. |

Ingredients Alternifo Extract,S

Camellia Sinensis Leaf Powder, Butyrospermum Parkii (Shea) Butter, Melaleuca Alternifolia (Tea Tree) Extract, Houttuynia Cordata Extract, Actinidia Chinensis (Kiwi) Fruit Extract, Sodium Hyaluronate, salicylic acid, Ceramide NP, Decyl Glucoside, Betaine, Citrus Limon (Lemon) Fruit Oil, Mentha Piperita (Peppermint) Oil, Color





#### **Main Function**

## Clearly with plenty of foam !



# Irritant-free with Natural extracts !



# #Check #mainingredients!







Tea tree extract Huttuynia cordata extract

Peppermint Oil