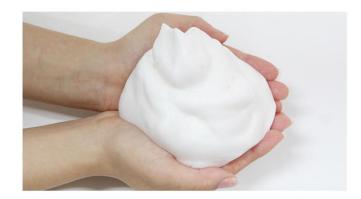

| 100g (With water) / 75g (Without water)                                                                                                                  |
| Directions of Use                     | - Make lather with your hands or bubble maker tool.<br>- Gently apply on your face and cleanse thoroughly.<br>- Rinse off with lukewarm water to finish. |

Ingredients Alternifo Extract,S

Camellia Sinensis Leaf Powder, Butyrospermum Parkii (Shea) Butter, Melaleuca Alternifolia (Tea Tree) Extract, Houttuynia Cordata Extract, Actinidia Chinensis (Kiwi) Fruit Extract, Sodium Hyaluronate, salicylic acid, Ceramide NP, Decyl Glucoside, Betaine, Citrus Limon (Lemon) Fruit Oil, Mentha Piperita (Peppermint) Oil, Color





#### **Main Function**

## Clearly with plenty of foam !



# Irritant-free with Natural extracts !



# #Check #mainingredients!







Tea tree extract Huttuynia cordata extract

Peppermint Oil